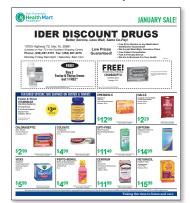

#### The Health Mart Single Sheet Flyer (Mini Circular) features:

- FREE PRODUCT offer with any \$10 purchase brings customers into your store
- · Customize your own coupons
- Choose Health Mart monthly sale products or custom design your own ad

#### Large Free Product Coupon • Back: Health Mart Sale Items

Mini Circular with Black Imprint\*\*\*\* and Two Custom Coupons • Back: Health Mart Sale Items