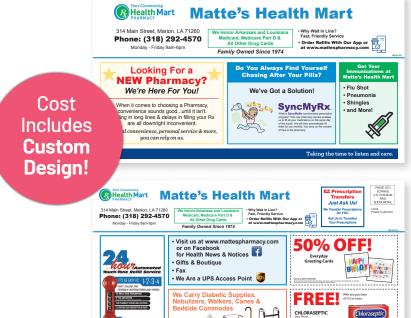

### Direct Mail Postcard-EDDM

Every Door Direct Mail from the US Postal Service

#### **Direct Mail Postcards-EDDM features:**

- Postcards: (6.5" x 12") or (6.5" x 9")
- · Custom design included
- Select the FREE PRODUCT coupon offer with any \$10 purchase
- · Shipped to your store in bundles of 100
- Includes completed EDDM facing slips and routing information (as required by USPS)

#### Full Color two-sided custom art included

\*The store is responsible for delivering the bundles to the Post Office(s) and paying the mailing cost of 20¢ each. 5000 maximum can be mailed per day, per zip code. Shipping Charges Apply.

Size: 6.5" X 12"

Additional shipping charges apply for orders shipped outside of the Continental US

|                     | ntact me about this program<br>form and fax to <b>800.535.1940</b> |
|---------------------|--------------------------------------------------------------------|
| McKesson Account #: |                                                                    |
| Pharmacy Name:      |                                                                    |
| Contact Name:       |                                                                    |
| Pharmacy Phone #:   |                                                                    |
|                     |                                                                    |