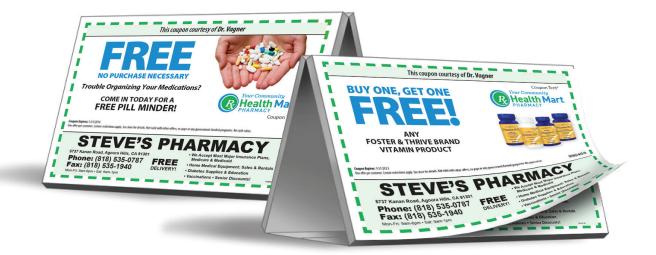

## 2-Sided Coupon Tent®

ONLY \$25 EACH Includes Shipping

Help strengthen your physician networking and attract new customers with a personalized Coupon Tent® placed in doctors' offices or in your store.

#### Coupon Tent® features:

- · Customize your own coupon offer!
- · Valid only at your Health Mart pharmacy
- · Track each coupon with doctor's name
- 100 coupons included (can be two different coupons, 50 per side) with your store imprint on each coupon
- Each Coupon Tent® arrives monthly and includes a custom letter from your pharmacy to the doctor's office (The Coupon Tent® can also be shipped to your pharmacy for delivery to the doctor's office)
- Promote the doctors' offices who work with you, and add their name as a sponsor for savings