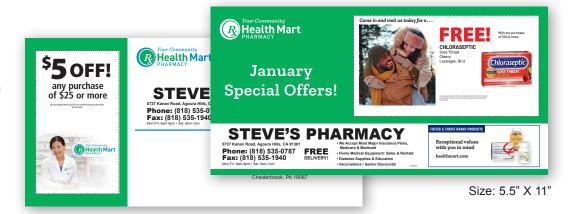

#### The Health Mart Single Sheet Flyer (Mini Circular) features:

- FREE PRODUCT offer with any \$10 purchase brings customers into your store
- · Customize your own coupons
- Choose Health Mart monthly sale products or custom design your own ad

#### Large Free Product Coupon • Back: Health Mart Sale Items

Mini Circular with Black Imprint\*\*\*\* and Two Custom Coupons • Back: Health Mart Sale Items

#### **Direct Mail Targeted Postcard features:**

- · Postcards include custom design, postage and delivery to a named recipient
- Select the FREE PRODUCT coupon offer with any \$10 purchase or customize your own
- · All of our lists are opt-in and HIPAA compliant
- Oversized postcards are 5.5" x 11"
- Target any category of customers: general population, diabetics, seniors, new movers and more!